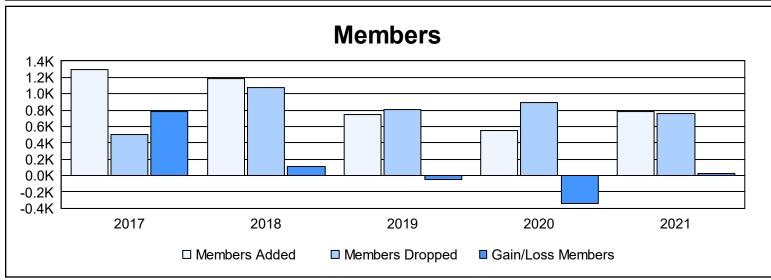

District 321C1 As of June 2021 Cumulative

| Year      | New<br>Clubs | Dropped<br>Clubs | Gain/<br>Loss<br>Clubs | New<br>Members | Charter<br>Members | Reinstate<br>Members | Transfer<br>Members | Total<br>Member<br>Added | Total<br>Members<br>Dropped | Gain/<br>Loss<br>Members |
|-----------|--------------|------------------|------------------------|----------------|--------------------|----------------------|---------------------|--------------------------|-----------------------------|--------------------------|
| 2016-2017 | 17           | 0                | 17                     | 855            | 357                | 20                   | 58                  | 1,290                    | 502                         | 788                      |
| 2017-2018 | 11           | 7                | 4                      | 716            | 377                | 68                   | 30                  | 1,191                    | 1,075                       | 116                      |
| 2018-2019 | 9            | 11               | -2                     | 395            | 276                | 69                   | 11                  | 751                      | 804                         | -53                      |
| 2019-2020 | 11           | 3                | 8                      | 272            | 201                | 67                   | 10                  | 550                      | 892                         | -342                     |
| 2020-2021 | 10           | 7                | 3                      | 532            | 227                | 28                   | 1                   | 788                      | 759                         | 29                       |
| Average   | 12           | 6                | 6                      | 554            | 288                | 50                   | 22                  | 914                      | 806                         | 108                      |