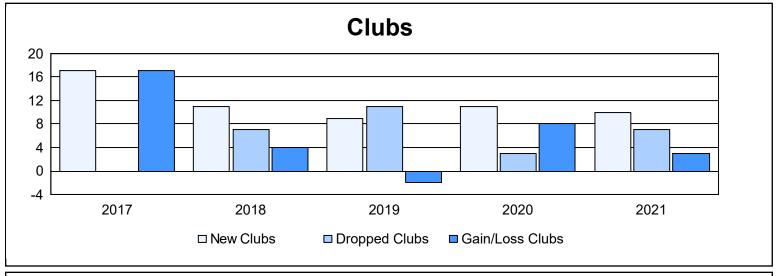

District 321C1 As of June 2021 Cumulative

| Year      | New<br>Clubs | Dropped<br>Clubs | Gain/<br>Loss<br>Clubs | New<br>Members | Charter<br>Members | Reinstate<br>Members | Transfer<br>Members | Total<br>Member<br>Added | Total<br>Members<br>Dropped | Gain/<br>Loss<br>Members |
|-----------|--------------|------------------|------------------------|----------------|--------------------|----------------------|---------------------|--------------------------|-----------------------------|--------------------------|
| 2016-2017 | 17           | 0                | 17                     | 855            | 357                | 20                   | 58                  | 1,290                    | 502                         | 788                      |
| 2017-2018 | 11           | 7                | 4                      | 716            | 377                | 68                   | 30                  | 1,191                    | 1,075                       | 116                      |
| 2018-2019 | 9            | 11               | -2                     | 395            | 276                | 69                   | 11                  | 751                      | 804                         | -53                      |
| 2019-2020 | 11           | 3                | 8                      | 272            | 201                | 67                   | 10                  | 550                      | 892                         | -342                     |
| 2020-2021 | 10           | 7                | 3                      | 532            | 227                | 28                   | 1                   | 788                      | 759                         | 29                       |
| Average   | 12           | 6                | 6                      | 554            | 288                | 50                   | 22                  | 914                      | 806                         | 108                      |